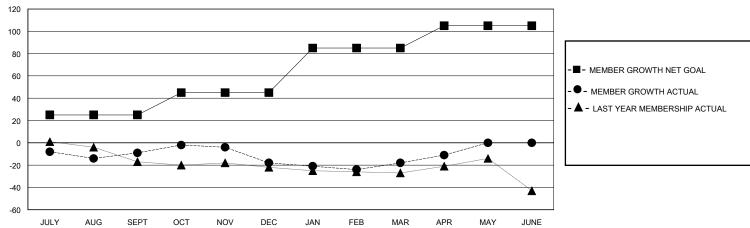

## GMT: LOCATION MASSACHUSETTS

| Clubs         |               |             |               | Members               |                       |                         |                                                    |  |
|---------------|---------------|-------------|---------------|-----------------------|-----------------------|-------------------------|----------------------------------------------------|--|
|               | RESULTS FOR   | R 2019-2020 |               | RESULTS FOR 2019-2020 |                       |                         |                                                    |  |
| QUARTER       | NEW CLUB GOAL | NEW CLUBS   | DROPPED CLUBS | QUARTER MEMB          | ER GROWTH NET<br>GOAL | MEMBER GROWTH<br>ACTUAL | DROPPED<br>MEMBERS ACTUAL<br>(including transfers) |  |
| JULY/AUG/SEPT | 0             | 0           | 0             | JULY/AUG/SEPT         | 25                    | 22                      | 29                                                 |  |
| OCT/NOV/DEC   | 0             | 0           | 1             | OCT/NOV/DEC           | 20                    | 25                      | 34                                                 |  |
| JAN/FEB/MAR   | 0             | 0           | 0             | JAN/FEB/MAR           | 40                    | 14                      | 14                                                 |  |
| APR/MAY/JUNE  | 1             | 0           | 0             | APR/MAY/JUNE          | 20                    | 11                      | 3                                                  |  |